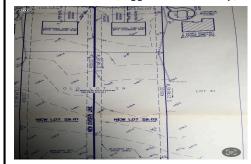

## **COMMENTS**

Build your new home on a Dogwood ave in Egg Harbor Township. One vacant lot left; in a size of 1,04 acres; with dimensions  $94 \times 482$ . All utilities on the street, zoned residential, buildable lot for a single family home Top location for a family oriented neighborhood.Located with walking distance to the enormous and beautiful Tony Canale Park, wallking distance to the 7 m...

## COMMENTS

Build your new home on a Dogwood ave in Egg Harbor Township. One vacant lot left; in a size of 1,04 acres; with dimensions  $94 \times 482$ . All utilities on the street, zoned residential, buildable lot for a single family home Top location for a family oriented neighborhood. Located with walking distance to the enormous and beautiful Tony Canale Park, wallking distance to the 7 m...