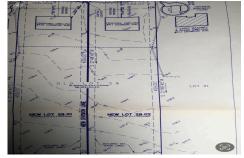

## **COMMENTS**

Build your new home on a Dogwood ave in Egg Harbor Township. One vacant lot left; in a size of 1,04 acres; with dimensions  $94 \times 482$ . All utilities on the street, zoned residential, buildable lot for a single family home Top location for a family oriented neighborhood.Located with walking distance to the enormous and beautiful Tony Canale Park, wallking distance to the 7 m...

## COMMENTS

Build your new home on a Dogwood ave in Egg Harbor Township. One vacant lot left; in a size of 1,04 acres; with dimensions  $94 \times 482$ . All utilities on the street, zoned residential, buildable lot for a single family home Top location for a family oriented neighborhood. Located with walking distance to the enormous and beautiful Tony Canale Park, wallking distance to the 7 m...