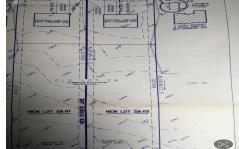

# **COMMENTS**

Build your new home on a Dogwood ave in Egg Harbor Township. One vacant lot left; in a size of 1,04 acres; with dimensions 94 x 482. All utilities on the street, zoned residential, buildable lot for a single family home Top location for a family oriented neighborhood.Located with walking distance to the enormous and beautiful Tony Canale Park, walking distance to the 7 m...