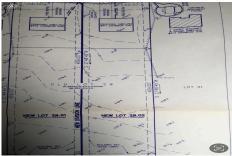

# COMMENTS

Build your new home on a Dogwood ave in Egg Harbor Township. One vacant lot left; in a size of 1,04 acres; with dimensions  $94 \times 482$ . All utilities on the street, zoned residential, buildable lot for a single family home Top location for a family oriented neighborhood. Located with walking distance to the enormous and beautiful Tony Canale Park, wallking distance to the 7 m...