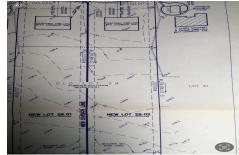

## **COMMENTS**

Build your new home on a Dogwood ave in Egg Harbor Township. One vacant lot left; in a size of 1,04 acres; with dimensions 94  $\times$  482. All utilities on the street, zoned residential, buildable lot for a single family home Top location for a family oriented neighborhood.Located with walking distance to the enormous and beautiful Tony Canale Park, walking distance to the 7 m...