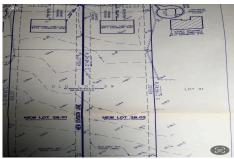

## COMMENTS

Build your new home on a Dogwood ave in Egg Harbor Township. One vacant lot left; in a size of 1,04 acres; with dimensions 94 x 482. All utilities on the street, zoned residential, buildable lot for a single family home Top location for a family oriented neighborhood.Located with walking distance to the enormous and beautiful Tony Canale Park, wallking distance to the 7 m...