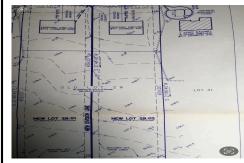

## **COMMENTS**

Taxes

Build your new home on a Dogwood ave in Egg Harbor Township. One vacant lot left; in a size of 1,04 acres; with dimensions 94 x 482. All utilities on the street, zoned residential, buildable lot for a single family home Top location for a family oriented neighborhood.Located with walking distance to the enormous and beautiful Tony Canale Park, wallking distance to the 7 m...

## COMMENTS

Build your new home on a Dogwood ave in Egg Harbor Township. One vacant lot left; in a size of 1,04 acres; with dimensions 94 x 482. All utilities on the street, zoned residential, buildable lot for a single family home Top location for a family oriented neighborhood.Located with walking distance to the enormous and beautiful Tony Canale Park, wallking distance to the 7 m...