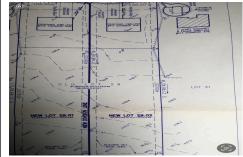

## **COMMENTS**

Taxes

Build your new home on a Dogwood ave in Egg Harbor Township. One vacant lot left; in a size of 1,04 acres; with dimensions 94 x 482. All utilities on the street, zoned residential, buildable lot for a single family home Top location for a family oriented neighborhood.Located with walking distance to the enormous and beautiful Tony Canale Park, wallking distance to the 7 m...

## COMMENTS

Build your new home on a Dogwood ave in Egg Harbor Township. One vacant lot left; in a size of 1,04 acres; with dimensions 94 x 482. All utilities on the street, zoned residential, buildable lot for a single family home Top location for a family oriented neighborhood.Located with walking distance to the enormous and beautiful Tony Canale Park, wallking distance to the 7 m...