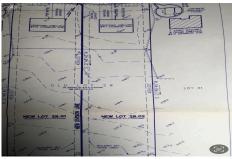

# COMMENTS

Build your new home on a Dogwood ave in Egg Harbor Township. One vacant lot left; in a size of 1,04 acres; with dimensions 94 x 482. All utilities on the street, zoned residential, buildable lot for a single family home Top location for a family oriented neighborhood.Located with walking distance to the enormous and beautiful Tony Canale Park, wallking distance to the 7 m...