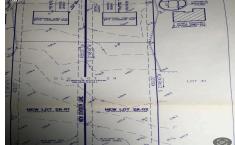

# **COMMENTS**

Build your new home on a Dogwood ave in Egg Harbor Township. One vacant lot left; in a size of 1,04 acres; with dimensions  $94 \times 482$ . All utilities on the street, zoned residential, buildable lot for a single family home Top location for a family oriented neighborhood.Located with walking distance to the enormous and beautiful Tony Canale Park, wallking distance to the 7 m...