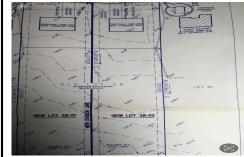

## COMMENTS

Build your new home on a Dogwood ave in Egg Harbor Township. One vacant lot left; in a size of 1,04 acres; with dimensions  $94 \times 482$ . All utilities on the street, zoned residential, buildable lot for a single family home Top location for a family oriented neighborhood. Located with walking distance to the enormous and beautiful Tony Canale Park, wallking distance to the 7 m...