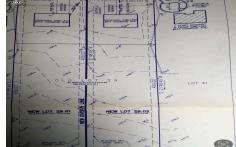

## **COMMENTS**

Build your new home on a Dogwood ave in Egg Harbor Township. One vacant lot left; in a size of 1,04 acres; with dimensions  $94 \times 482$ . All utilities on the street, zoned residential, buildable lot for a single family home Top location for a family oriented neighborhood.Located with walking distance to the enormous and beautiful Tony Canale Park, wallking distance to the 7 m...