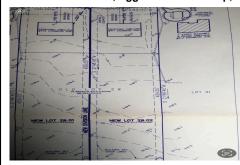

# COMMENTS

Listing #

**Taxes** 

Build your new home on a Dogwood ave in Egg Harbor Township. One vacant lot left; in a size of 1,04 acres; with dimensions  $94 \times 482$ . All utilities on the street, zoned residential, buildable lot for a single family home Top location for a family oriented neighborhood. Located with walking distance to the enormous and beautiful Tony Canale Park, wallking distance to the 7 m...