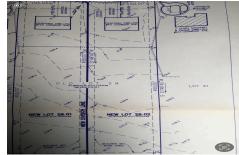

# **COMMENTS**

Build your new home on a Dogwood ave in Egg Harbor Township. One vacant lot left; in a size of 1,04 acres; with dimensions 94 x 482. All utilities on the street, zoned residential, buildable lot for a single family home Top location for a family oriented neighborhood.Located with walking distance to the enormous and beautiful Tony Canale Park, walking distance to the 7 m...