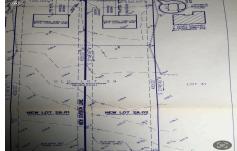

## **COMMENTS**

Build your new home on a Dogwood ave in Egg Harbor Township. One vacant lot left; in a size of 1,04 acres; with dimensions  $94 \times 482$ . All utilities on the street, zoned residential, buildable lot for a single family home Top location for a family oriented neighborhood.Located with walking distance to the enormous and beautiful Tony Canale Park, wallking distance to the 7 m...

## COMMENTS

Build your new home on a Dogwood ave in Egg Harbor Township. One vacant lot left; in a size of 1,04 acres; with dimensions 94 x 482. All utilities on the street, zoned residential, buildable lot for a single family home Top location for a family oriented neighborhood.Located with walking distance to the enormous and beautiful Tony Canale Park, wallking distance to the 7 m...