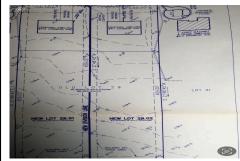

## **COMMENTS**

Build your new home on a Dogwood ave in Egg Harbor Township. One vacant lot left; in a size of 1,04 acres; with dimensions  $94 \times 482$ . All utilities on the street, zoned residential, buildable lot for a single family home Top location for a family oriented neighborhood.Located with walking distance to the enormous and beautiful Tony Canale Park, wallking distance to the 7 m...

## COMMENTS

Build your new home on a Dogwood ave in Egg Harbor Township. One vacant lot left; in a size of 1,04 acres; with dimensions 94 x 482. All utilities on the street, zoned residential, buildable lot for a single family home Top location for a family oriented neighborhood.Located with walking distance to the enormous and beautiful Tony Canale Park, wallking distance to the 7 m...