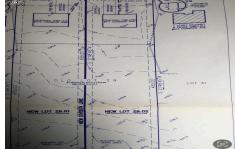

# **COMMENTS**

Build your new home on a Dogwood ave in Egg Harbor Township. One vacant lot left; in a size of 1,04 acres; with dimensions 94 x 482. All utilities on the street, zoned residential, buildable lot for a single family home Top location for a family oriented neighborhood.Located with walking distance to the enormous and beautiful Tony Canale Park, walking distance to the 7 m...