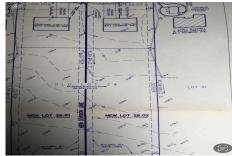

# COMMENTS

Build your new home on a Dogwood ave in Egg Harbor Township. One vacant lot left; in a size of 1,04 acres; with dimensions 94 x 482. All utilities on the street, zoned residential, buildable lot for a single family home Top location for a family oriented neighborhood.Located with walking distance to the enormous and beautiful Tony Canale Park, wallking distance to the 7 m...