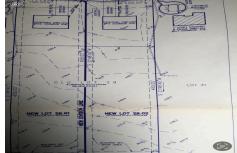

# **COMMENTS**

Build your new home on a Dogwood ave in Egg Harbor Township. One vacant lot left; in a size of 1,04 acres; with dimensions 94 x 482. All utilities on the street, zoned residential, buildable lot for a single family home Top location for a family oriented neighborhood.Located with walking distance to the enormous and beautiful Tony Canale Park, wallking distance to the 7 m...

# COMMENTS

Build your new home on a Dogwood ave in Egg Harbor Township. One vacant lot left; in a size of 1,04 acres; with dimensions 94 x 482. All utilities on the street, zoned residential, buildable lot for a single family home Top location for a family oriented neighborhood.Located with walking distance to the enormous and beautiful Tony Canale Park, wallking distance to the 7 m...