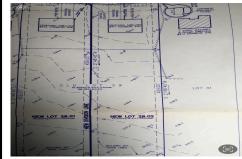

# **COMMENTS**

Build your new home on a Dogwood ave in Egg Harbor Township. One vacant lot left; in a size of 1,04 acres; with dimensions 94 x 482. All utilities on the street, zoned residential, buildable lot for a single family home Top location for a family oriented neighborhood.Located with walking distance to the enormous and beautiful Tony Canale Park, wallking distance to the 7 m...

# COMMENTS

Build your new home on a Dogwood ave in Egg Harbor Township. One vacant lot left; in a size of 1,04 acres; with dimensions 94 x 482. All utilities on the street, zoned residential, buildable lot for a single family home Top location for a family oriented neighborhood.Located with walking distance to the enormous and beautiful Tony Canale Park, wallking distance to the 7 m...