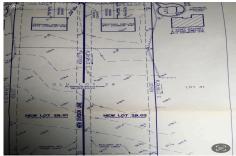

## **COMMENTS**

Build your new home on a Dogwood ave in Egg Harbor Township. One vacant lot left; in a size of 1,04 acres; with dimensions 94 x 482. All utilities on the street, zoned residential, buildable lot for a single family home Top location for a family oriented neighborhood.Located with walking distance to the enormous and beautiful Tony Canale Park, walking distance to the 7 m...

## COMMENTS

Build your new home on a Dogwood ave in Egg Harbor Township. One vacant lot left; in a size of 1,04 acres; with dimensions  $94 \times 482$ . All utilities on the street, zoned residential, buildable lot for a single family home Top location for a family oriented neighborhood. Located with walking distance to the enormous and beautiful Tony Canale Park, wallking distance to the 7 m...