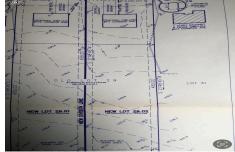

## **COMMENTS**

Build your new home on a Dogwood ave in Egg Harbor Township. One vacant lot left; in a size of 1,04 acres; with dimensions 94 x 482. All utilities on the street, zoned residential, buildable lot for a single family home Top location for a family oriented neighborhood.Located with walking distance to the enormous and beautiful Tony Canale Park, walking distance to the 7 m...

## COMMENTS

Build your new home on a Dogwood ave in Egg Harbor Township. One vacant lot left; in a size of 1,04 acres; with dimensions  $94 \times 482$ . All utilities on the street, zoned residential, buildable lot for a single family home Top location for a family oriented neighborhood. Located with walking distance to the enormous and beautiful Tony Canale Park, wallking distance to the 7 m...