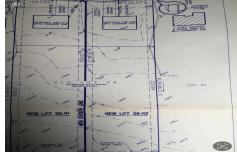

# **COMMENTS**

Build your new home on a Dogwood ave in Egg Harbor Township. One vacant lot left; in a size of 1,04 acres; with dimensions  $94 \times 482$ . All utilities on the street, zoned residential, buildable lot for a single family home Top location for a family oriented neighborhood.Located with walking distance to the enormous and beautiful Tony Canale Park, wallking distance to the 7 m...

# COMMENTS

Build your new home on a Dogwood ave in Egg Harbor Township. One vacant lot left; in a size of 1,04 acres; with dimensions  $94 \times 482$ . All utilities on the street, zoned residential, buildable lot for a single family home Top location for a family oriented neighborhood. Located with walking distance to the enormous and beautiful Tony Canale Park, wallking distance to the 7 m...