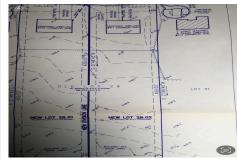

# **COMMENTS**

Build your new home on a Dogwood ave in Egg Harbor Township. One vacant lot left; in a size of 1,04 acres; with dimensions  $94 \times 482$ . All utilities on the street, zoned residential, buildable lot for a single family home Top location for a family oriented neighborhood.Located with walking distance to the enormous and beautiful Tony Canale Park, wallking distance to the 7 m...

# COMMENTS

Build your new home on a Dogwood ave in Egg Harbor Township. One vacant lot left; in a size of 1,04 acres; with dimensions  $94 \times 482$ . All utilities on the street, zoned residential, buildable lot for a single family home Top location for a family oriented neighborhood. Located with walking distance to the enormous and beautiful Tony Canale Park, wallking distance to the 7 m...