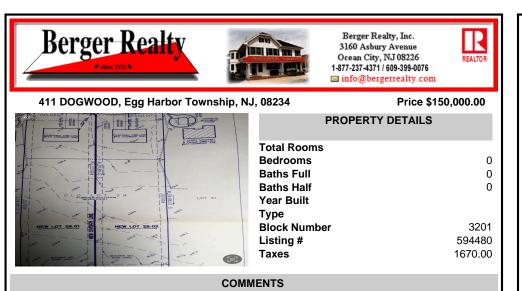

Build your new home on a Dogwood ave in Egg Harbor Township. One vacant lot left; in a size of 1,04 acres; with dimensions 94 x 482. All utilities on the street, zoned residential, buildable lot for a single family home Top location for a family oriented neighborhood.Located with walking distance to the enormous and beautiful Tony Canale Park, wallking distance to the 7 m...

## COMMENTS

Build your new home on a Dogwood ave in Egg Harbor Township. One vacant lot left; in a size of 1,04 acres; with dimensions 94 x 482. All utilities on the street, zoned residential, buildable lot for a single family home Top location for a family oriented neighborhood.Located with walking distance to the enormous and beautiful Tony Canale Park, wallking distance to the 7 m...