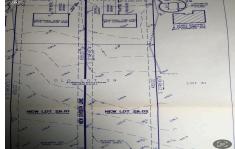

## **COMMENTS**

Build your new home on a Dogwood ave in Egg Harbor Township. One vacant lot left; in a size of 1,04 acres; with dimensions 94 x 482. All utilities on the street, zoned residential, buildable lot for a single family home Top location for a family oriented neighborhood.Located with walking distance to the enormous and beautiful Tony Canale Park, wallking distance to the 7 m...

## COMMENTS

**Taxes** 

Build your new home on a Dogwood ave in Egg Harbor Township. One vacant lot left; in a size of 1,04 acres; with dimensions 94 x 482. All utilities on the street, zoned residential, buildable lot for a single family home Top location for a family oriented neighborhood.Located with walking distance to the enormous and beautiful Tony Canale Park, wallking distance to the 7 m...