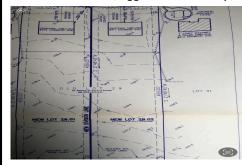

## **COMMENTS**

Build your new home on a Dogwood ave in Egg Harbor Township. One vacant lot left; in a size of 1,04 acres; with dimensions 94 x 482. All utilities on the street, zoned residential, buildable lot for a single family home Top location for a family oriented neighborhood.Located with walking distance to the enormous and beautiful Tony Canale Park, wallking distance to the 7 m...

## COMMENTS

**Taxes** 

Build your new home on a Dogwood ave in Egg Harbor Township. One vacant lot left; in a size of 1,04 acres; with dimensions 94 x 482. All utilities on the street, zoned residential, buildable lot for a single family home Top location for a family oriented neighborhood.Located with walking distance to the enormous and beautiful Tony Canale Park, wallking distance to the 7 m...