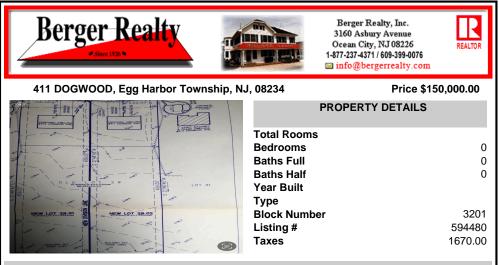

## COMMENTS

Build your new home on a Dogwood ave in Egg Harbor Township. One vacant lot left; in a size of 1,04 acres; with dimensions 94 x 482. All utilities on the street, zoned residential, buildable lot for a single family home Top location for a family oriented neighborhood.Located with walking distance to the enormous and beautiful Tony Canale Park, wallking distance to the 7 m...