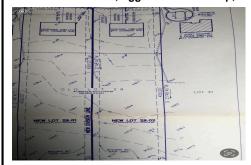

# **COMMENTS**

Build your new home on a Dogwood ave in Egg Harbor Township. One vacant lot left; in a size of 1,04 acres; with dimensions 94 x 482. All utilities on the street, zoned residential, buildable lot for a single family home Top location for a family oriented neighborhood.Located with walking distance to the enormous and beautiful Tony Canale Park, walking distance to the 7 m...

# COMMENTS

Build your new home on a Dogwood ave in Egg Harbor Township. One vacant lot left; in a size of 1,04 acres; with dimensions  $94 \times 482$ . All utilities on the street, zoned residential, buildable lot for a single family home Top location for a family oriented neighborhood. Located with walking distance to the enormous and beautiful Tony Canale Park, wallking distance to the 7 m...