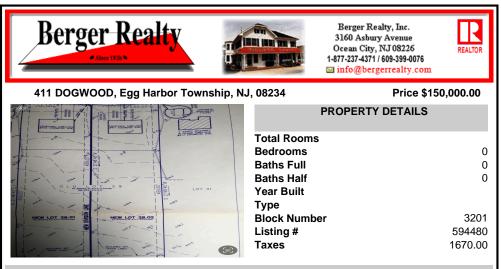

Build your new home on a Dogwood ave in Egg Harbor Township. One vacant lot left; in a size of 1,04 acres; with dimensions 94 x 482. All utilities on the street, zoned residential, buildable lot for a single family home Top location for a family oriented neighborhood.Located with walking distance to the enormous and beautiful Tony Canale Park, wallking distance to the 7 m...

## COMMENTS

Build your new home on a Dogwood ave in Egg Harbor Township. One vacant lot left; in a size of 1,04 acres; with dimensions 94 x 482. All utilities on the street, zoned residential, buildable lot for a single family home Top location for a family oriented neighborhood.Located with walking distance to the enormous and beautiful Tony Canale Park, wallking distance to the 7 m...