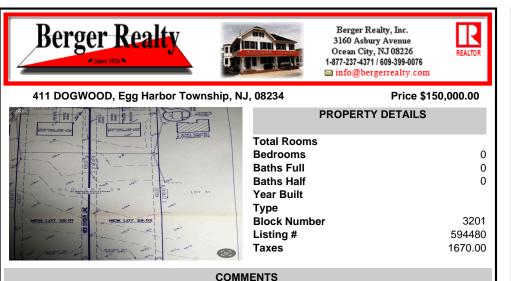

Build your new home on a Dogwood ave in Egg Harbor Township. One vacant lot left; in a size of 1,04 acres; with dimensions 94 x 482. All utilities on the street, zoned residential, buildable lot for a single family home Top location for a family oriented neighborhood.Located with walking distance to the enormous and beautiful Tony Canale Park, wallking distance to the 7 m...

## COMMENTS

Build your new home on a Dogwood ave in Egg Harbor Township. One vacant lot left; in a size of 1,04 acres; with dimensions 94 x 482. All utilities on the street, zoned residential, buildable lot for a single family home Top location for a family oriented neighborhood.Located with walking distance to the enormous and beautiful Tony Canale Park, wallking distance to the 7 m...