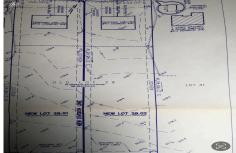

## **COMMENTS**

Build your new home on a Dogwood ave in Egg Harbor Township. One vacant lot left; in a size of 1,04 acres; with dimensions 94 x 482. All utilities on the street, zoned residential, buildable lot for a single family home Top location for a family oriented neighborhood.Located with walking distance to the enormous and beautiful Tony Canale Park, wallking distance to the 7 m...

## COMMENTS

Build your new home on a Dogwood ave in Egg Harbor Township. One vacant lot left; in a size of 1,04 acres; with dimensions 94 x 482. All utilities on the street, zoned residential, buildable lot for a single family home Top location for a family oriented neighborhood.Located with walking distance to the enormous and beautiful Tony Canale Park, wallking distance to the 7 m...