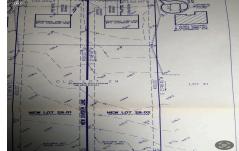

## **COMMENTS**

Build your new home on a Dogwood ave in Egg Harbor Township. One vacant lot left; in a size of 1,04 acres; with dimensions 94 x 482. All utilities on the street, zoned residential, buildable lot for a single family home Top location for a family oriented neighborhood.Located with walking distance to the enormous and beautiful Tony Canale Park, wallking distance to the 7 m...

## COMMENTS

Build your new home on a Dogwood ave in Egg Harbor Township. One vacant lot left; in a size of 1,04 acres; with dimensions 94 x 482. All utilities on the street, zoned residential, buildable lot for a single family home Top location for a family oriented neighborhood.Located with walking distance to the enormous and beautiful Tony Canale Park, wallking distance to the 7 m...