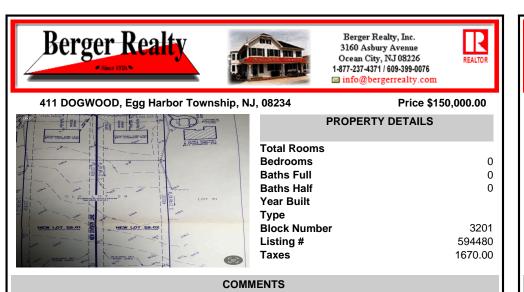

Build your new home on a Dogwood ave in Egg Harbor Township. One vacant lot left; in a size of 1,04 acres; with dimensions 94 x 482. All utilities on the street, zoned residential, buildable lot for a single family home Top location for a family oriented neighborhood.Located with walking distance to the enormous and beautiful Tony Canale Park, wallking distance to the 7 m ...

## COMMENTS

Build your new home on a Dogwood ave in Egg Harbor Township. One vacant lot left; in a size of 1,04 acres; with dimensions 94 x 482. All utilities on the street, zoned residential, buildable lot for a single family home Top location for a family oriented neighborhood.Located with walking distance to the enormous and beautiful Tony Canale Park, wallking distance to the 7 m...