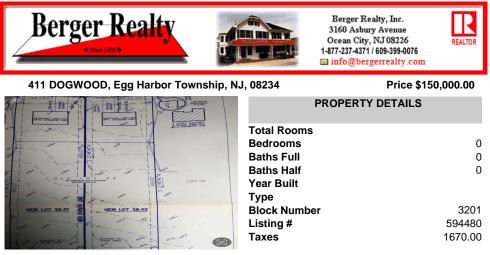

Build your new home on a Dogwood ave in Egg Harbor Township. One vacant lot left; in a size of 1,04 acres; with dimensions 94 x 482. All utilities on the street, zoned residential, buildable lot for a single family home Top location for a family oriented neighborhood.Located with walking distance to the enormous and beautiful Tony Canale Park, wallking distance to the 7 m ...

## COMMENTS

Build your new home on a Dogwood ave in Egg Harbor Township. One vacant lot left; in a size of 1,04 acres; with dimensions 94 x 482. All utilities on the street, zoned residential, buildable lot for a single family home Top location for a family oriented neighborhood.Located with walking distance to the enormous and beautiful Tony Canale Park, wallking distance to the 7 m...