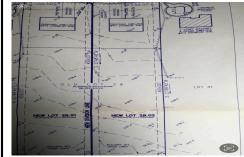

# COMMENTS

Build your new home on a Dogwood ave in Egg Harbor Township. One vacant lot left; in a size of 1,04 acres; with dimensions 94 x 482. All utilities on the street, zoned residential, buildable lot for a single family home Top location for a family oriented neighborhood.Located with walking distance to the enormous and beautiful Tony Canale Park, wallking distance to the 7 m...