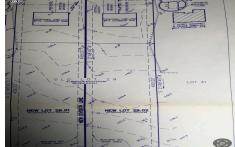

# **COMMENTS**

Build your new home on a Dogwood ave in Egg Harbor Township. One vacant lot left; in a size of 1,04 acres; with dimensions 94  $\times$  482. All utilities on the street, zoned residential, buildable lot for a single family home Top location for a family oriented neighborhood.Located with walking distance to the enormous and beautiful Tony Canale Park, walking distance to the 7 m...