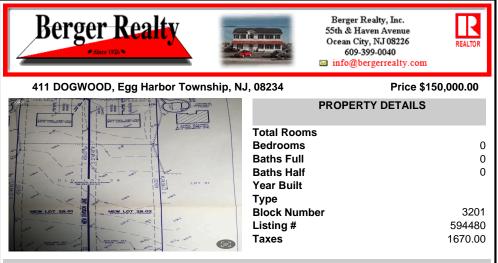

COMMENTS

Build your new home on a Dogwood ave in Egg Harbor Township. One vacant lot left; in a size of 1,04 acres; with dimensions 94 x 482. All utilities on the street, zoned residential, buildable lot for a single family home Top location for a family oriented neighborhood.Located with walking distance to the enormous and beautiful Tony Canale Park, wallking distance to the 7 m...

## COMMENTS

Build your new home on a Dogwood ave in Egg Harbor Township. One vacant lot left; in a size of 1,04 acres; with dimensions 94 x 482. All utilities on the street, zoned residential, buildable lot for a single family home Top location for a family oriented neighborhood.Located with walking distance to the enormous and beautiful Tony Canale Park, wallking distance to the 7 m...