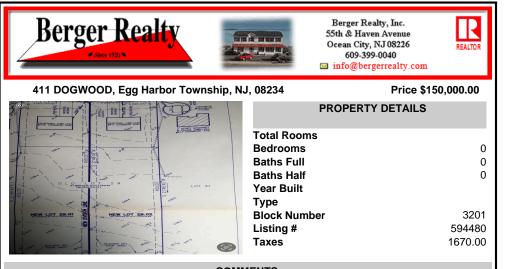

COMMENTS

Build your new home on a Dogwood ave in Egg Harbor Township. One vacant lot left; in a size of 1,04 acres; with dimensions 94 x 482. All utilities on the street, zoned residential, buildable lot for a single family home Top location for a family oriented neighborhood.Located with walking distance to the enormous and beautiful Tony Canale Park, wallking distance to the 7 m...

## COMMENTS

Build your new home on a Dogwood ave in Egg Harbor Township. One vacant lot left; in a size of 1,04 acres; with dimensions 94 x 482. All utilities on the street, zoned residential, buildable lot for a single family home Top location for a family oriented neighborhood.Located with walking distance to the enormous and beautiful Tony Canale Park, wallking distance to the 7 m...