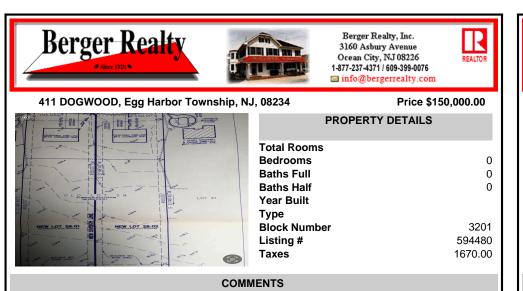

Build your new home on a Dogwood ave in Egg Harbor Township. One vacant lot left; in a size of 1,04 acres; with dimensions 94 x 482. All utilities on the street, zoned residential, buildable lot for a single family home Top location for a family oriented neighborhood.Located with walking distance to the enormous and beautiful Tony Canale Park, wallking distance to the 7 m...

## COMMENTS

Build your new home on a Dogwood ave in Egg Harbor Township. One vacant lot left; in a size of 1,04 acres; with dimensions 94 x 482. All utilities on the street, zoned residential, buildable lot for a single family home Top location for a family oriented neighborhood.Located with walking distance to the enormous and beautiful Tony Canale Park, wallking distance to the 7 m...