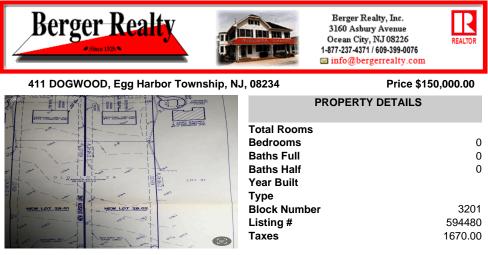

Build your new home on a Dogwood ave in Egg Harbor Township. One vacant lot left; in a size of 1,04 acres; with dimensions 94 x 482. All utilities on the street, zoned residential, buildable lot for a single family home Top location for a family oriented neighborhood.Located with walking distance to the enormous and beautiful Tony Canale Park, wallking distance to the 7 m...

## COMMENTS

Build your new home on a Dogwood ave in Egg Harbor Township. One vacant lot left; in a size of 1,04 acres; with dimensions 94 x 482. All utilities on the street, zoned residential, buildable lot for a single family home Top location for a family oriented neighborhood.Located with walking distance to the enormous and beautiful Tony Canale Park, wallking distance to the 7 m...