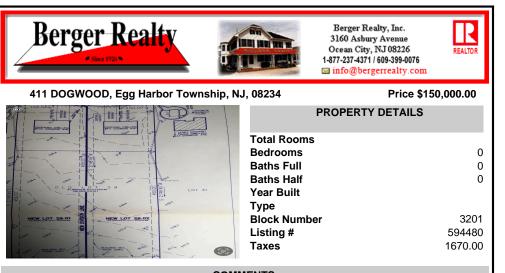

## COMMENTS

Build your new home on a Dogwood ave in Egg Harbor Township. One vacant lot left; in a size of 1,04 acres; with dimensions 94 x 482. All utilities on the street, zoned residential, buildable lot for a single family home Top location for a family oriented neighborhood.Located with walking distance to the enormous and beautiful Tony Canale Park, wallking distance to the 7 m ...