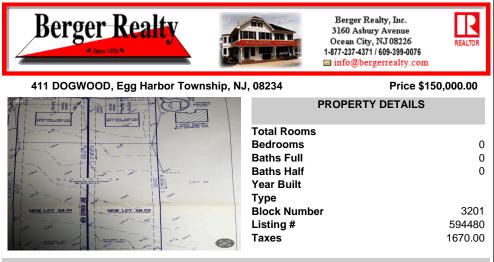

### COMMENTS

Build your new home on a Dogwood ave in Egg Harbor Township. One vacant lot left; in a size of 1,04 acres; with dimensions 94 x 482. All utilities on the street, zoned residential, buildable lot for a single family home Top location for a family oriented neighborhood.Located with walking distance to the enormous and beautiful Tony Canale Park, wallking distance to the 7 m...