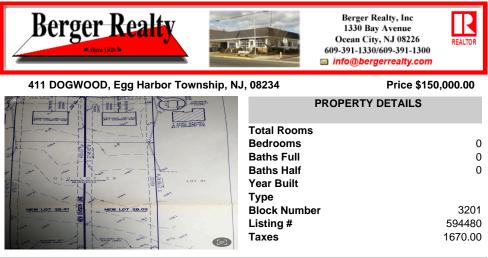

Build your new home on a Dogwood ave in Egg Harbor Township. One vacant lot left; in a size of 1,04 acres; with dimensions 94 x 482. All utilities on the street, zoned residential, buildable lot for a single family home Top location for a family oriented neighborhood.Located with walking distance to the enormous and beautiful Tony Canale Park, wallking distance to the 7 m ...

## COMMENTS

Build your new home on a Dogwood ave in Egg Harbor Township. One vacant lot left; in a size of 1,04 acres; with dimensions 94 x 482. All utilities on the street, zoned residential, buildable lot for a single family home Top location for a family oriented neighborhood.Located with walking distance to the enormous and beautiful Tony Canale Park, wallking distance to the 7 m...