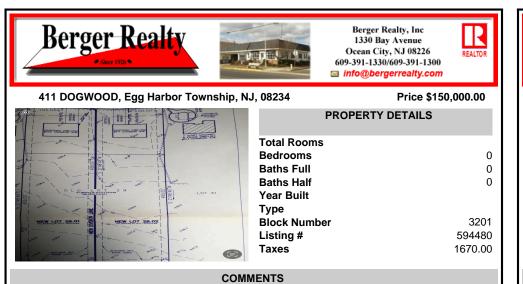

Build your new home on a Dogwood ave in Egg Harbor Township. One vacant lot left; in a size of 1,04 acres; with dimensions 94 x 482. All utilities on the street, zoned residential, buildable lot for a single family home Top location for a family oriented neighborhood.Located with walking distance to the enormous and beautiful Tony Canale Park, wallking distance to the 7 m ...

## COMMENTS

Build your new home on a Dogwood ave in Egg Harbor Township. One vacant lot left; in a size of 1,04 acres; with dimensions 94 x 482. All utilities on the street, zoned residential, buildable lot for a single family home Top location for a family oriented neighborhood.Located with walking distance to the enormous and beautiful Tony Canale Park, wallking distance to the 7 m...