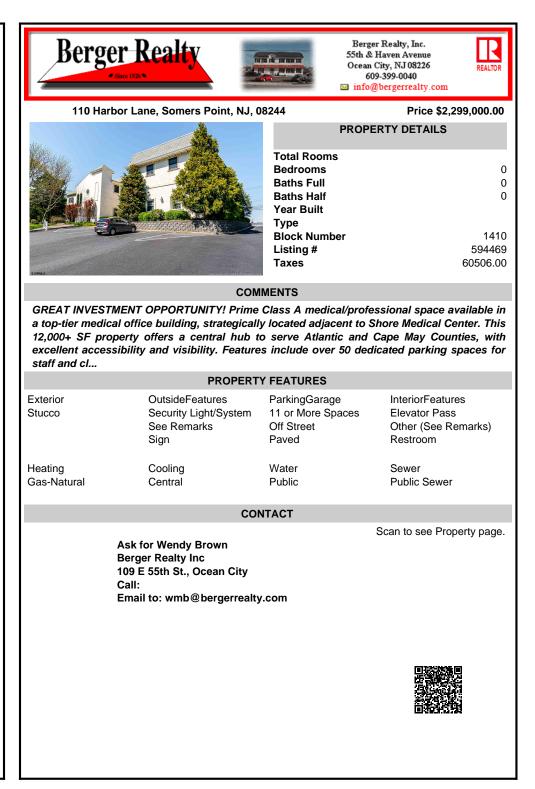

12,000+ SF property offers a central hub to serve Atlantic and Cape May Counties, with excellent accessibility and visibility. Features include over 50 dedicated parking spaces for staff and cl...

| PROPERTY FEATURES      |                                                                 |                                                           |                                                                      |
|------------------------|-----------------------------------------------------------------|-----------------------------------------------------------|----------------------------------------------------------------------|
| Exterior<br>Stucco     | OutsideFeatures<br>Security Light/System<br>See Remarks<br>Sign | ParkingGarage<br>11 or More Spaces<br>Off Street<br>Paved | InteriorFeatures<br>Elevator Pass<br>Other (See Remarks)<br>Restroom |
| Heating<br>Gas-Natural | Cooling<br>Central                                              | Water<br>Public                                           | Sewer<br>Public Sewer                                                |
| CONTACT                |                                                                 |                                                           |                                                                      |
|                        |                                                                 |                                                           | Scan to see Property page.                                           |

Ask for Wendy Brown Berger Realty Inc 109 E 55th St., Ocean City Call: Email to: wmb@bergerrealty.com