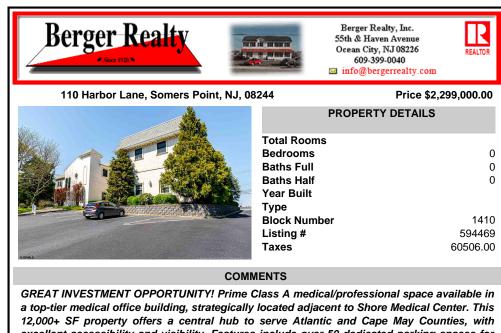

12,000+ SF property offers a central hub to serve Atlantic and Cape May Counties, with excellent accessibility and visibility. Features include over 50 dedicated parking spaces for staff and cl...

| PROPERTY FEATURES      |                                                                 |                                                           |                                                                      |
|------------------------|-----------------------------------------------------------------|-----------------------------------------------------------|----------------------------------------------------------------------|
| Exterior<br>Stucco     | OutsideFeatures<br>Security Light/System<br>See Remarks<br>Sign | ParkingGarage<br>11 or More Spaces<br>Off Street<br>Paved | InteriorFeatures<br>Elevator Pass<br>Other (See Remarks)<br>Restroom |
| Heating<br>Gas-Natural | Cooling<br>Central                                              | Water<br>Public                                           | Sewer<br>Public Sewer                                                |
| CONTACT                |                                                                 |                                                           |                                                                      |
|                        |                                                                 |                                                           | Scan to see Property page.                                           |