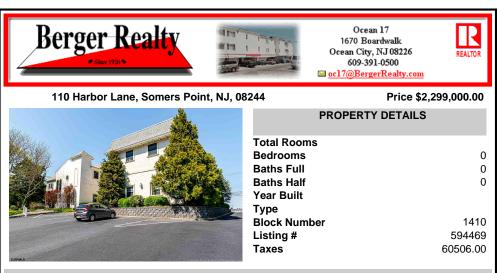

## COMMENTS

GREAT INVESTMENT OPPORTUNITY! Prime Class A medical/professional space available in a top-tier medical office building, strategically located adjacent to Shore Medical Center. This 12,000+ SF property offers a central hub to serve Atlantic and Cape May Counties, with excellent accessibility and visibility. Features include over 50 dedicated parking spaces for staff and cl ...

## **PROPERTY FEATURES**

Exterior **OutsideFeatures** Stucco See Remarks Sign

Cooling

Central

ParkingGarage Security Light/System 11 or More Spaces Off Street Paved

InteriorFeatures Elevator Pass Other (See Remarks) Restroom

Sewer Public Sewer

## CONTACT

Water

Public

Scan to see Property page.



GREAT INVESTMENT OPPORTUNITY! Prime Class A medical/professional space available in a top-tier me