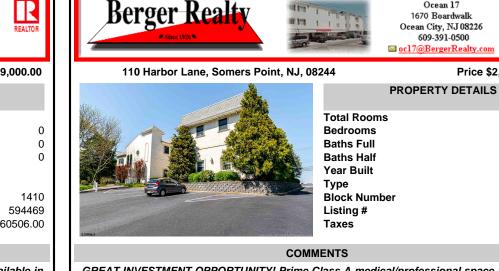

## COMMENTS

GREAT INVESTMENT OPPORTUNITY! Prime Class A medical/professional space available in a top-tier medical office building, strategically located adjacent to Shore Medical Center. This 12,000+ SF property offers a central hub to serve Atlantic and Cape May Counties, with excellent accessibility and visibility. Features include over 50 dedicated parking spaces for staff and cl ...

0

0

0

1410

594469

60506.00

Price \$2,299,000.00