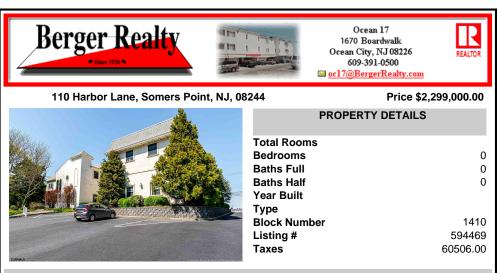

## COMMENTS

GREAT INVESTMENT OPPORTUNITY! Prime Class A medical/professional space available in a top-tier medical office building, strategically located adjacent to Shore Medical Center. This 12,000+ SF property offers a central hub to serve Atlantic and Cape May Counties, with excellent accessibility and visibility. Features include over 50 dedicated parking spaces for staff and cl...

## **PROPERTY FEATURES**

Exterior OutsideFeatures Stucco Security Light/Sys See Remarks Sign

Cooling

Central

 OutsideFeatures
 ParkingGarage

 Security Light/System
 11 or More Spaces

 See Remarks
 Off Street

 Sign
 Paved

InteriorFeatures Elevator Pass Other (See Remarks) Restroom

Sewer Public Sewer

## CONTACT

Water

Public

Scan to see Property page.



Heating

Gas-Natural

Ask for Christoph