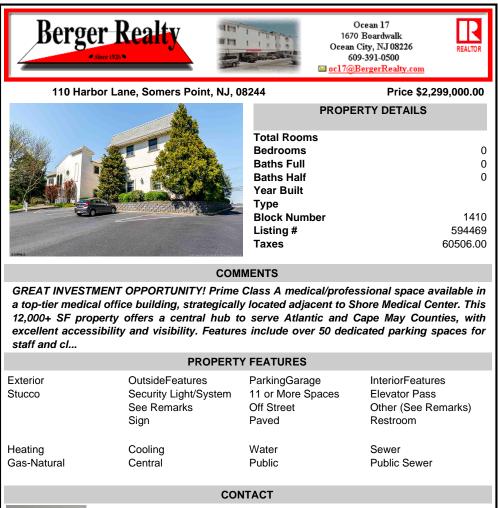

## COMMENTS

GREAT INVESTMENT OPPORTUNITY! Prime Class A medical/professional space available in a top-tier medical office building, strategically located adjacent to Shore Medical Center. This 12,000+ SF property offers a central hub to serve Atlantic and Cape May Counties, with excellent accessibility and visibility. Features include over 50 dedicated parking spaces for staff and cl...