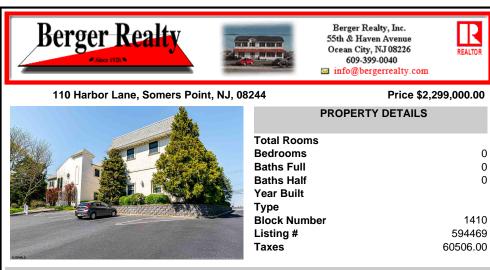

## COMMENTS

GREAT INVESTMENT OPPORTUNITY! Prime Class A medical/professional space available in a top-tier medical office building, strategically located adjacent to Shore Medical Center. This 12,000+ SF property offers a central hub to serve Atlantic and Cape May Counties, with excellent accessibility and visibility. Features include over 50 dedicated parking spaces for staff and cl ...