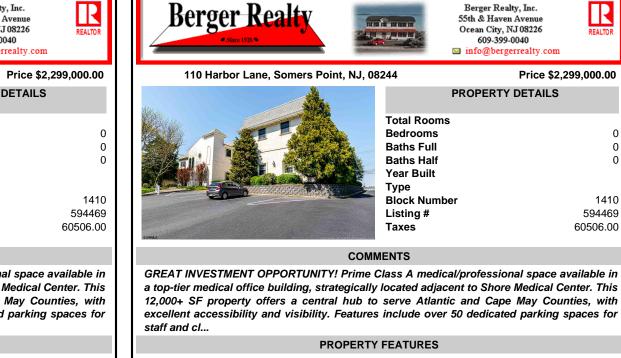

## COMMENTS

GREAT INVESTMENT OPPORTUNITY! Prime Class A medical/professional space available in a top-tier medical office building, strategically located adjacent to Shore Medical Center. This 12,000+ SF property offers a central hub to serve Atlantic and Cape May Counties, with excellent accessibility and visibility. Features include over 50 dedicated parking spaces for staff and cl ...