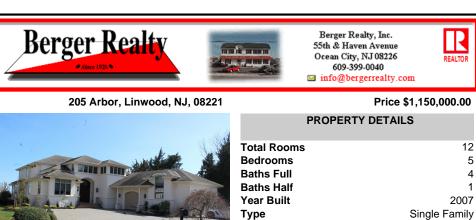

## COMMENTS

Gorgeous and secluded meadow front estate with direct views of Ocean city, Margate and Atlantic City. Spacious grande entry, spiral mahogany staircase and flooring, formal living room w fireplace, dining room, custom office w built ins, eat in kitchen with large center island, stainless appliances, butlers pantry, wet bar w additional refrigerator, 2 story Florida room wi...