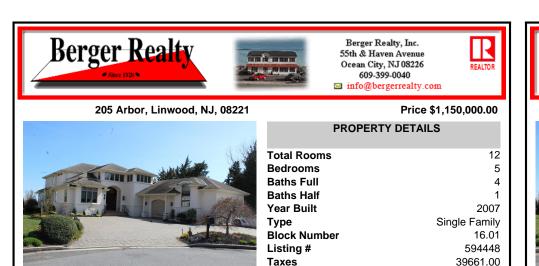

## COMMENTS

Gorgeous and secluded meadow front estate with direct views of Ocean city, Margate and Atlantic City. Spacious grande entry, spiral mahogany staircase and flooring, formal living room w fireplace, dining room, custom office w built ins, eat in kitchen with large center island, stainless appliances, butlers pantry, wet bar w additional refrigerator, 2 story Florida room wi...