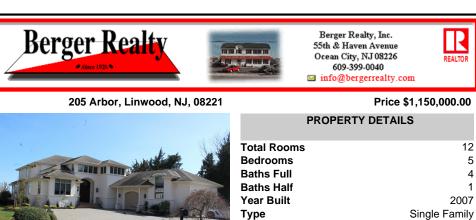

## COMMENTS

Gorgeous and secluded meadow front estate with direct views of Ocean city, Margate and Atlantic City. Spacious grande entry, spiral mahogany staircase and flooring, formal living room w fireplace, dining room, custom office w built ins, eat in kitchen with large center island, stainless appliances, butlers pantry, wet bar w additional refrigerator, 2 story Florida room wi...

|  | PROPERTY FEATURES                                                                                                                                                                     |                                                                                                                                                  |                                                                            |                                                                                                                                                                                                                      |  |  |  |  |
|--|---------------------------------------------------------------------------------------------------------------------------------------------------------------------------------------|--------------------------------------------------------------------------------------------------------------------------------------------------|----------------------------------------------------------------------------|----------------------------------------------------------------------------------------------------------------------------------------------------------------------------------------------------------------------|--|--|--|--|
|  | Exterior<br>Stone<br>Stucco                                                                                                                                                           | OutsideFeatures<br>Deck<br>Fenced Yard<br>Patio<br>Sprinkler System                                                                              | ParkingGarage<br>Attached Garage<br>Auto Door Opener<br>Three or More Cars | OtherRooms<br>Den/TV Room<br>Dining Room<br>Eat In Kitchen<br>Florida Room<br>Great Room<br>Laundry/Utility Room<br>Library/Study<br>Loft<br>Pantry<br>Primary BR on 1st floor<br>Recreation/Family<br>Storage Attic |  |  |  |  |
|  | InteriorFeatures<br>Bar<br>Carbon Monoxide<br>Detector<br>Cathedral Ceiling<br>Kitchen Center Island<br>Security System<br>Smoke/Fire Alarm<br>Storage<br>Walk In Closet<br>Whirlpool | AppliancesIncluded<br>Burglar Alarm<br>Dishwasher<br>Disposal<br>Dryer<br>Gas Stove<br>Microwave<br>Refrigerator<br>Self Cleaning Oven<br>Washer | AlsoIncluded<br>Blinds<br>Curtains                                         | Basement<br>6 Ft. or More Head<br>Room<br>Finished<br>Full<br>Heated<br>Outside Entrance                                                                                                                             |  |  |  |  |
|  | Heating<br>Gas-Natural<br>Multi-Zoned<br>Radiant                                                                                                                                      | Cooling<br>Attic Fan<br>Ceiling Fan(s)<br>Central<br>Multi-Zoned                                                                                 | HotWater<br>Gas                                                            | Water<br>Public                                                                                                                                                                                                      |  |  |  |  |