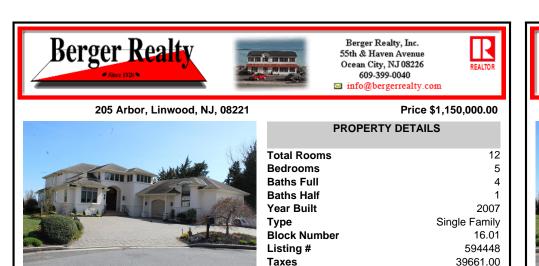

## COMMENTS

Gorgeous and secluded meadow front estate with direct views of Ocean city, Margate and Atlantic City. Spacious grande entry, spiral mahogany staircase and flooring, formal living room w fireplace, dining room, custom office w built ins, eat in kitchen with large center island, stainless appliances, butlers pantry, wet bar w additional refrigerator, 2 story Florida room wi...

| PROPERTY FEATURES                                                                                                                                                                     |                                                                                                                                                  |                                                                            |                                                                                                                                                                                                                      |  |  |  |  |
|---------------------------------------------------------------------------------------------------------------------------------------------------------------------------------------|--------------------------------------------------------------------------------------------------------------------------------------------------|----------------------------------------------------------------------------|----------------------------------------------------------------------------------------------------------------------------------------------------------------------------------------------------------------------|--|--|--|--|
| Exterior<br>Stone<br>Stucco                                                                                                                                                           | OutsideFeatures<br>Deck<br>Fenced Yard<br>Patio<br>Sprinkler System                                                                              | ParkingGarage<br>Attached Garage<br>Auto Door Opener<br>Three or More Cars | OtherRooms<br>Den/TV Room<br>Dining Room<br>Eat In Kitchen<br>Florida Room<br>Great Room<br>Laundry/Utility Room<br>Library/Study<br>Loft<br>Pantry<br>Primary BR on 1st floor<br>Recreation/Family<br>Storage Attic |  |  |  |  |
| InteriorFeatures<br>Bar<br>Carbon Monoxide<br>Detector<br>Cathedral Ceiling<br>Kitchen Center Island<br>Security System<br>Smoke/Fire Alarm<br>Storage<br>Walk In Closet<br>Whirlpool | AppliancesIncluded<br>Burglar Alarm<br>Dishwasher<br>Disposal<br>Dryer<br>Gas Stove<br>Microwave<br>Refrigerator<br>Self Cleaning Oven<br>Washer | AlsoIncluded<br>Blinds<br>Curtains                                         | Basement<br>6 Ft. or More Head<br>Room<br>Finished<br>Full<br>Heated<br>Outside Entrance                                                                                                                             |  |  |  |  |
| Heating<br>Gas-Natural<br>Multi-Zoned                                                                                                                                                 | Cooling<br>Attic Fan<br>Ceiling Fan(s)                                                                                                           | HotWater<br>Gas                                                            | Water<br>Public                                                                                                                                                                                                      |  |  |  |  |

Radiant

Central Multi-Zoned

Taxes

Type

Listing #

**Block Number** 

16.01

594448

39661.00