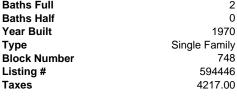

| 6             |
|---------------|
| 3             |
| 2             |
| 0             |
| 1970          |
| Single Family |
| 748           |
| 594446        |
| 4217.00       |
|               |

**PROPERTY DETAILS** 