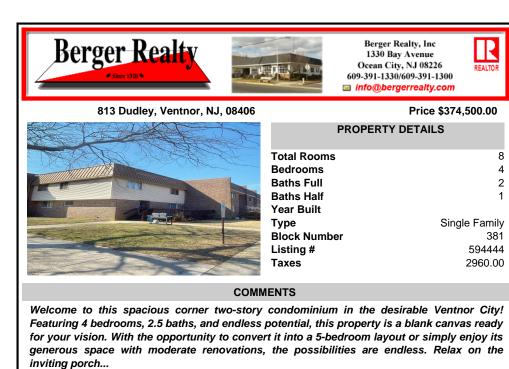

## Price \$374,500.00

| DOP | A                         | D A | Lett. |
|-----|---------------------------|-----|-------|
| P   |                           |     |       |
|     | - 2                       |     |       |
|     | Contraction of the second |     | -     |
|     | T                         |     |       |

## COMMENTS

Welcome to this spacious corner two-story condominium in the desirable Ventnor City! Featuring 4 bedrooms, 2.5 baths, and endless potential, this property is a blank canvas ready for your vision. With the opportunity to convert it into a 5-bedroom layout or simply enjoy its generous space with moderate renovations, the possibilities are endless. Relax on the inviting porch...