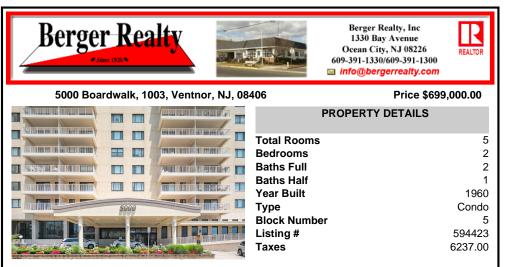

## COMMENTS

Luxury Waterfront Condo | Ventnor City | Beach & Bay Views | High-Floor 2BR/2.5BA | Open Floor Plan Experience coastal luxury in this meticulously maintained high-floor residence that offers breathtaking dual exposures of pristine Atlantic Ocean beaches and serene bay waters. This move-in ready 2-bedroom, 2.5-bathroom haven features an elegant open floor plan that maximize...

| PROPERTY FEATURES            |                              |                       |                       |  |  |  |
|------------------------------|------------------------------|-----------------------|-----------------------|--|--|--|
| ParkingGarage<br>See Remarks | InteriorFeatures<br>Elevator | Heating<br>Electric   | Cooling<br>Wall Units |  |  |  |
| HotWater<br>Electric         | Water<br>Public Water        | Sewer<br>Public Sewer |                       |  |  |  |