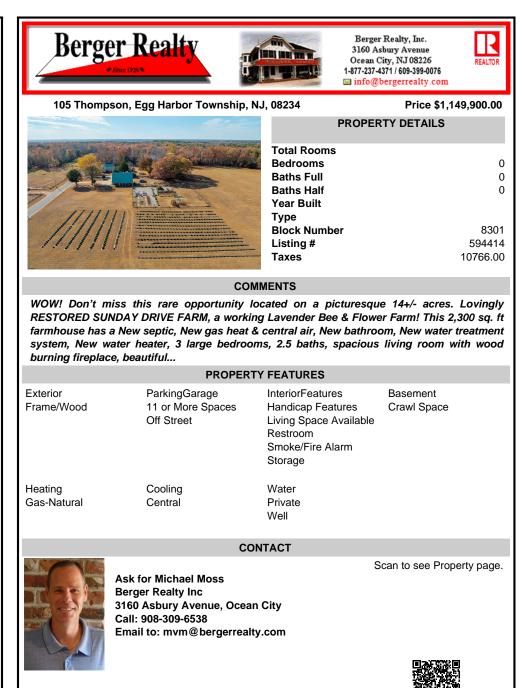

## COMMENTS

WOW! Don't miss this rare opportunity located on a picturesque 14+/- acres. Lovingly RESTORED SUNDAY DRIVE FARM, a working Lavender Bee & Flower Farm! This 2,300 sq. ft farmhouse has a New septic. New gas heat & central air, New bathroom, New water treatment system, New water heater, 3 large bedrooms, 2.5 baths, spacious living room with wood burning fireplace, beautiful...