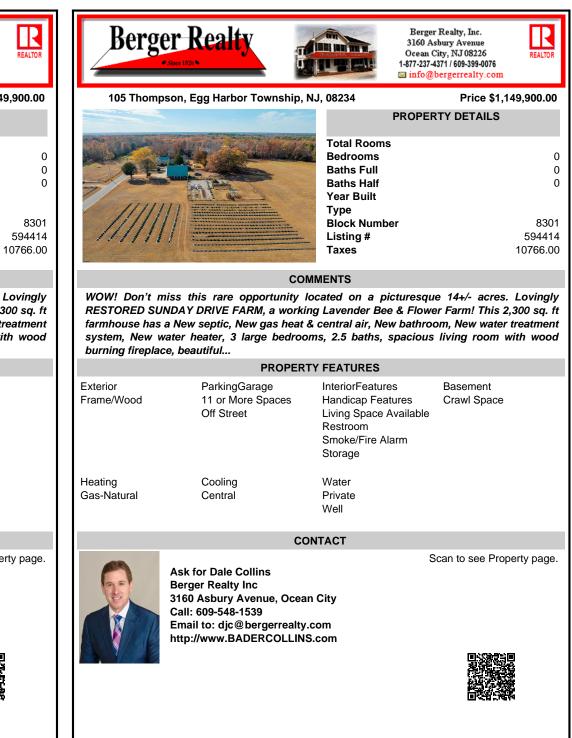

## COMMENTS

Block Number

Listing #

Taxes

WOW! Don't miss this rare opportunity located on a picturesque 14+/- acres. Lovingly RESTORED SUNDAY DRIVE FARM, a working Lavender Bee & Flower Farm! This 2,300 sq. ft farmhouse has a New septic. New gas heat & central air, New bathroom, New water treatment system, New water heater, 3 large bedrooms, 2.5 baths, spacious living room with wood burning fireplace, beautiful...