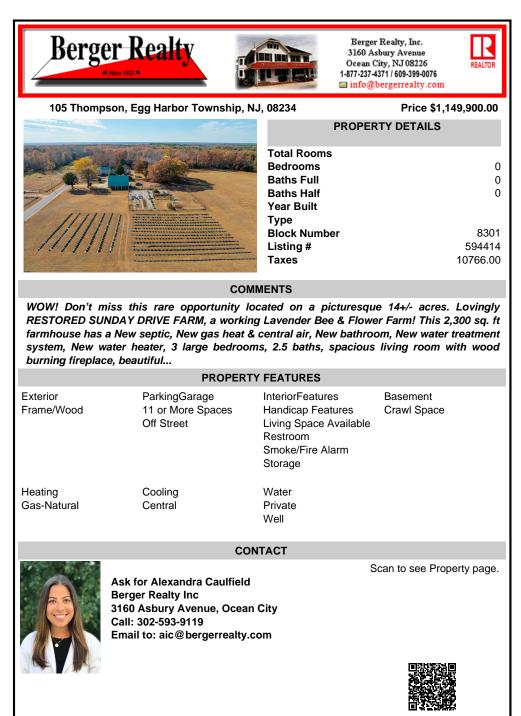

## COMMENTS

WOW! Don't miss this rare opportunity located on a picturesque 14+/- acres. Lovingly RESTORED SUNDAY DRIVE FARM, a working Lavender Bee & Flower Farm! This 2,300 sq. ft farmhouse has a New septic, New gas heat & central air, New bathroom, New water treatment system, New water heater, 3 large bedrooms, 2.5 baths, spacious living room with wood burning fireplace, beautiful...