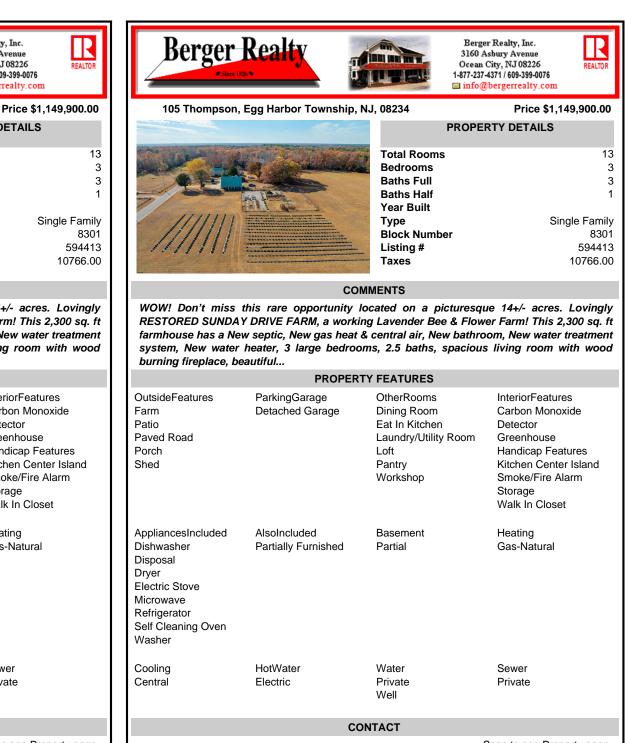

3160 Asbury Avenue, Ocean City

Call: 609-425-9253

105 Thompson, Egg Harbor Township, NJ, 08234

| PROPERTY DETAILS                                                                                                                     |
|--------------------------------------------------------------------------------------------------------------------------------------|
| Total Rooms<br>Bedrooms<br>Baths Full<br>Baths Half<br>Year Built<br>Type Single Fa<br>Block Number 8<br>Listing # 594<br>Taxes 1076 |

## COMMENTS

WOW! Don't miss this rare opportunity located on a picturesque 14+/- acres. Lovingly RESTORED SUNDAY DRIVE FARM, a working Lavender Bee & Flower Farm! This 2,300 sq. ft farmhouse has a New septic, New gas heat & central air, New bathroom, New water treatment system, New water heater, 3 large bedrooms, 2.5 baths, spacious living room with wood burning fireplace, beautiful...

**PROPERTY FEATURES** ParkingGarage OtherRooms InteriorFeatures **OutsideFeatures OutsideFeatures** Farm **Detached Garage** Dining Room Carbon Monoxide Farm Patio Patio Eat In Kitchen Detector Paved Road Laundry/Utility Room Greenhouse Paved Road Porch Loft Handicap Features Porch Shed Pantry Kitchen Center Island Shed Workshop Smoke/Fire Alarm Storage Walk In Closet AppliancesIncluded AlsoIncluded Heating AppliancesIncluded Basement Dishwasher Partially Furnished Partial Gas-Natural Dishwasher Disposal Disposal Drver Drver Electric Stove Electric Stove Microwave Microwave Refrigerator Refrigerator Self Cleaning Oven Self Cleaning Oven Washer Washer Cooling **HotWater** Water Sewer Cooling Central Electric Private Private Central Well CONTACT Scan to see Property page. Ask for Steven Spengler Berger Realty Inc