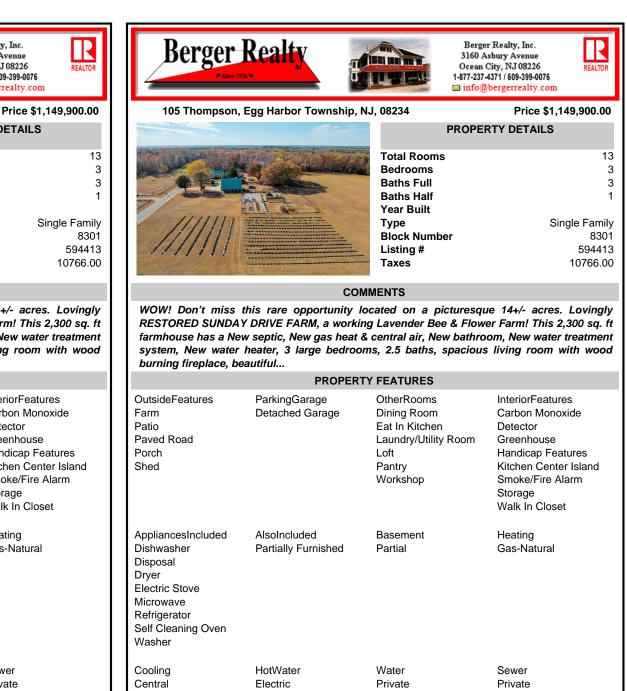

## COMMENTS

WOW! Don't miss this rare opportunity located on a picturesque 14+/- acres. Lovingly RESTORED SUNDAY DRIVE FARM. a working Lavender Bee & Flower Farm! This 2.300 sg. ft farmhouse has a New septic. New gas heat & central air, New bathroom, New water treatment system, New water heater, 3 large bedrooms, 2.5 baths, spacious living room with wood burning fireplace, beautiful...