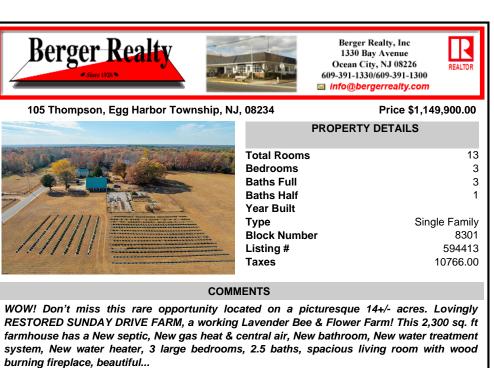

WOW! Don't miss this rare opportunity located on a picturesque 14+/- acres. Lovingly RESTORED SUNDAY DRIVE FARM, a working Lavender Bee & Flower Farm! This 2,300 sq. ft farmhouse has a New septic, New gas heat & central air, New bathroom, New water treatment system, New water heater, 3 large bedrooms, 2.5 baths, spacious living room with wood burning fireplace, beautiful...