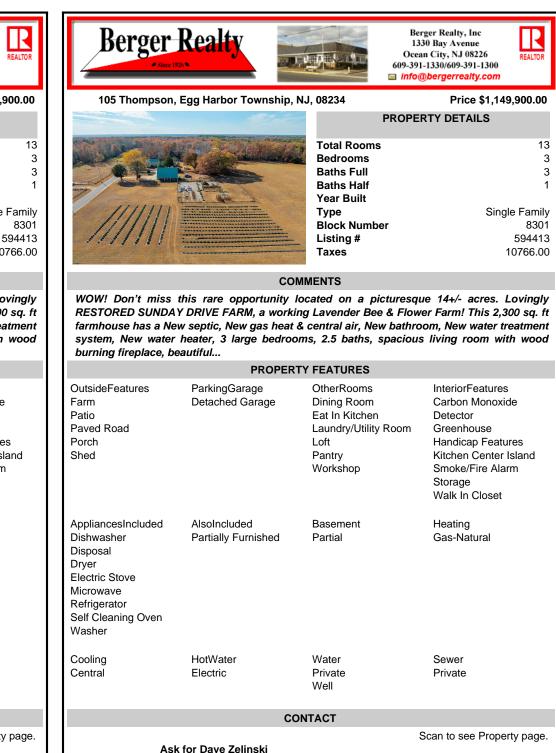

WOW! Don't miss this rare opportunity located on a picturesque 14+/- acres. Lovingly RESTORED SUNDAY DRIVE FARM, a working Lavender Bee & Flower Farm! This 2,300 sq. ft farmhouse has a New septic, New gas heat & central air, New bathroom, New water treatment system, New water heater, 3 large bedrooms, 2.5 baths, spacious living room with wood burning fireplace, beautiful...