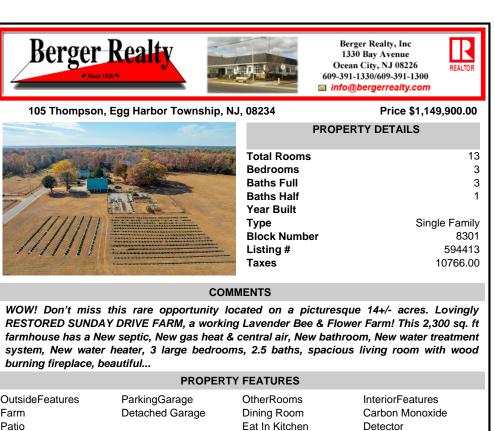

WOW! Don't miss this rare opportunity located on a picturesque 14+/- acres. Lovingly RESTORED SUNDAY DRIVE FARM, a working Lavender Bee & Flower Farm! This 2,300 sq. ft farmhouse has a New septic, New gas heat & central air, New bathroom, New water treatment system, New water heater, 3 large bedrooms, 2.5 baths, spacious living room with wood burning fireplace, beautiful...