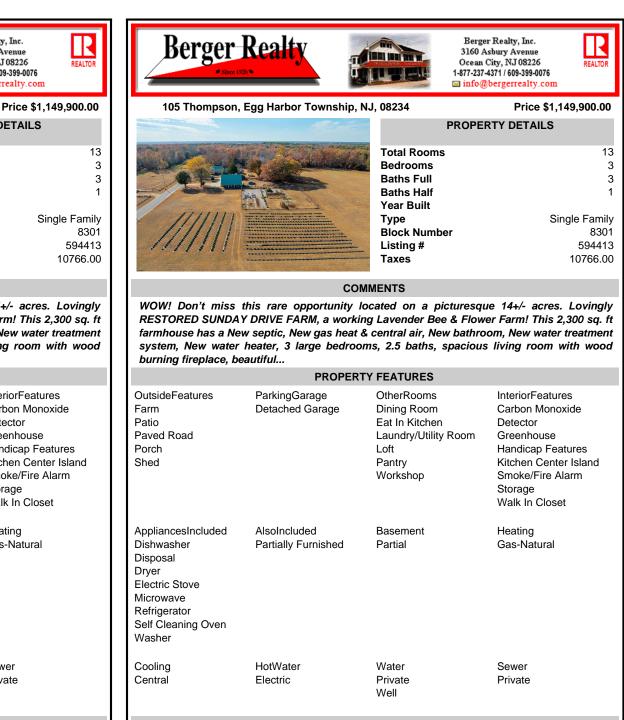

105 Thompson, Egg Harbor Township, NJ, 08234

Call: 609-432-7694

|        | PROPERTY DETAILS |
|--------|------------------|
| Bedro  | Full             |
| Baths  | Half             |
| Baths  | Built            |
| Year I | Number 8         |
| Type   | g # 594          |

## COMMENTS

WOW! Don't miss this rare opportunity located on a picturesque 14+/- acres. Lovingly RESTORED SUNDAY DRIVE FARM, a working Lavender Bee & Flower Farm! This 2,300 sq. ft farmhouse has a New septic, New gas heat & central air, New bathroom, New water treatment system, New water heater, 3 large bedrooms, 2.5 baths, spacious living room with wood burning fireplace, beautiful...

**PROPERTY FEATURES** ParkingGarage OtherRooms InteriorFeatures **OutsideFeatures OutsideFeatures** Farm **Detached Garage** Dining Room Carbon Monoxide Farm Patio Patio Eat In Kitchen Detector Paved Road Laundry/Utility Room Greenhouse Paved Road Porch Loft Handicap Features Porch Shed Pantry Kitchen Center Island Shed Workshop Smoke/Fire Alarm Storage Walk In Closet AppliancesIncluded AlsoIncluded Heating AppliancesIncluded Basement Dishwasher Partially Furnished Partial Gas-Natural Dishwasher Disposal Disposal Drver Drver Electric Stove Electric Stove Microwave Microwave Refrigerator Refrigerator Self Cleaning Oven Self Cleaning Oven Washer Washer Cooling **HotWater** Water Sewer Cooling Central Electric Private Private Central Well CONTACT Scan to see Property page. Ask for Chris Warren **Berger Realty Inc** 3160 Asbury Avenue, Ocean City