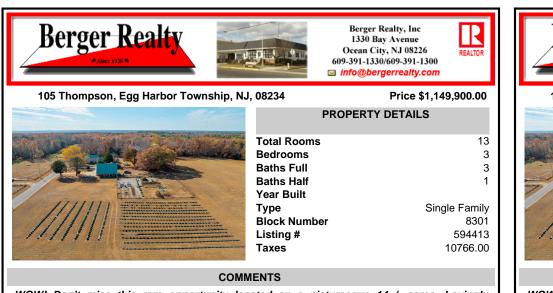

WOW! Don't miss this rare opportunity located on a picturesque 14+/- acres. Lovingly RESTORED SUNDAY DRIVE FARM, a working Lavender Bee & Flower Farm! This 2,300 sq. ft farmhouse has a New septic. New gas heat & central air, New bathroom, New water treatment system, New water heater, 3 large bedrooms, 2.5 baths, spacious living room with wood burning fireplace, beautiful...