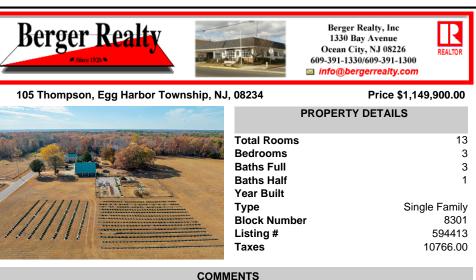

WOW! Don't miss this rare opportunity located on a picturesque 14+/- acres. Lovingly RESTORED SUNDAY DRIVE FARM, a working Lavender Bee & Flower Farm! This 2,300 sq. ft farmhouse has a New septic. New gas heat & central air, New bathroom, New water treatment system, New water heater, 3 large bedrooms, 2.5 baths, spacious living room with wood burning fireplace, beautiful...