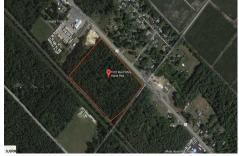

Berger Realty, Inc 1330 Bay Avenue Ocean City, NJ 08226 609-391-1330/609-391-1300 info@bergerrealty.com

1010 White Horse, Galloway Township, NJ, 08215

Price \$89,000.00

# PROPERTY DETAILS Total Rooms Bedrooms 0 Baths Full 0 Baths Half 0 Year Built Type Block Number 256 Listing # 594407 Taxes 1742.00

## **COMMENTS**

Amazing location and opportunity to develop in Galloway Township on the Heavily Traveled White Horse Pike. Highway Commercial 2 District, this lot is zoned to build anything from restaurants, car dealerships, department stores, commercial recreation parks, personal service shops, business offices, bakeries, grocery stores, hotels, and more...this lot is full of potential! ...