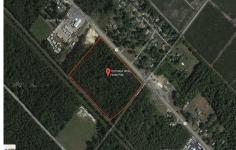

1010 White Horse, Galloway Township, NJ, 08215

Price \$89,000.00

# PROPERTY DETAILS Total Rooms Bedrooms 0 Baths Full 0 Baths Half 0 Year Built Type Block Number 256 Listing # 594407 Taxes 1742.00

## COMMENTS

Amazing location and opportunity to develop in Galloway Township on the Heavily Traveled White Horse Pike. Highway Commercial 2 District, this lot is zoned to build anything from restaurants, car dealerships, department stores, commercial recreation parks, personal service shops, business offices, bakeries, grocery stores, hotels, and more...this lot is full of potential! ...