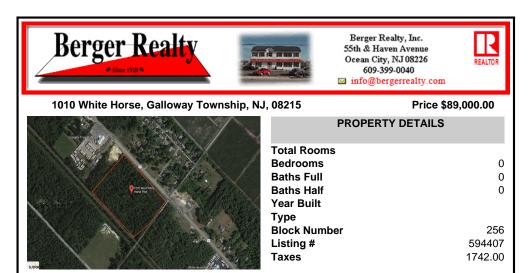

## COMMENTS

Amazing location and opportunity to develop in Galloway Township on the Heavily Traveled White Horse Pike. Highway Commercial 2 District, this lot is zoned to build anything from restaurants, car dealerships, department stores, commercial recreation parks, personal service shops, business offices, bakeries, grocery stores, hotels, and more...this lot is full of potential! ...