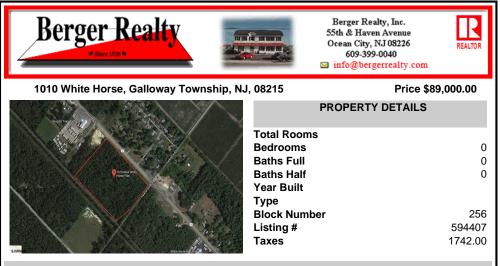

## COMMENTS

Amazing location and opportunity to develop in Galloway Township on the Heavily Traveled White Horse Pike. Highway Commercial 2 District, this lot is zoned to build anything from restaurants, car dealerships, department stores, commercial recreation parks, personal service shops, business offices, bakeries, grocery stores, hotels, and more...this lot is full of potential! ...