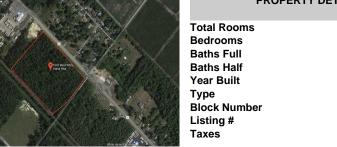

|                    | Bedrooms     | 0       |
|--------------------|--------------|---------|
|                    | Baths Full   | 0       |
| TOTO WHEN WAY.     | Baths Half   | 0       |
|                    | Year Built   |         |
|                    | Туре         |         |
|                    | Block Number | 256     |
|                    | Listing #    | 594407  |
|                    | Taxes        | 1742.00 |
| Mitak Hasse Indexe | 1            |         |
|                    |              |         |