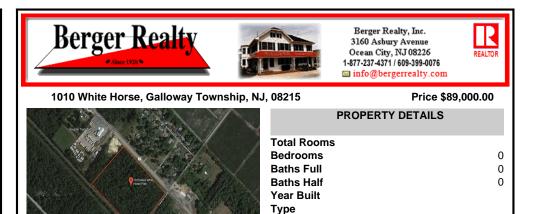

| hip, NJ, 08215 |              | Price \$89,000.00 |
|----------------|--------------|-------------------|
| 1              | PRC          | PERTY DETAILS     |
| 1              |              |                   |
| 1              | Total Rooms  |                   |
|                | Bedrooms     | 0                 |
|                | Baths Full   | 0                 |
| A.             | Baths Half   | 0                 |
|                | Year Built   |                   |
|                | Туре         |                   |
|                | Block Number | 256               |
|                | Listing #    | 594407            |
| 1.20           | Taxes        | 1742.00           |
| A SHE STORE    |              |                   |

### COMMENTS

Amazing location and opportunity to develop in Galloway Township on the Heavily Traveled White Horse Pike. Highway Commercial 2 District, this lot is zoned to build anything from restaurants, car dealerships, department stores, commercial recreation parks, personal service shops, business offices, bakeries, grocery stores, hotels, and more...this lot is full of potential! ...

## COMMENTS

**Block Number** 

Listing #

Taxes

Amazing location and opportunity to develop in Galloway Township on the Heavily Traveled White Horse Pike. Highway Commercial 2 District, this lot is zoned to build anything from restaurants, car dealerships, department stores, commercial recreation parks, personal service shops, business offices, bakeries, grocery stores, hotels, and more...this lot is full of potential! ...