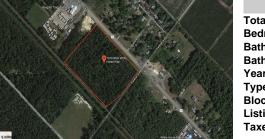

## COMMENTS

Amazing location and opportunity to develop in Galloway Township on the Heavily Traveled White Horse Pike. Highway Commercial 2 District, this lot is zoned to build anything from restaurants, car dealerships, department stores, commercial recreation parks, personal service shops, business offices, bakeries, grocery stores, hotels, and more...this lot is full of potential! ...