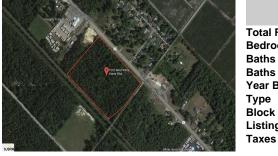

## COMMENTS

Amazing location and opportunity to develop in Galloway Township on the Heavily Traveled White Horse Pike. Highway Commercial 2 District, this lot is zoned to build anything from restaurants, car dealerships, department stores, commercial recreation parks, personal service shops, business offices, bakeries, grocery stores, hotels, and more...this lot is full of potential! ...