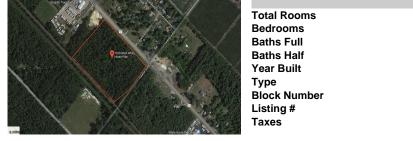

| ship, NJ | , 08215     | Price \$89       | 9,000.00 |
|----------|-------------|------------------|----------|
| 1.       |             | PROPERTY DETAILS |          |
| 1        | Total Rooms |                  |          |
| . /      | Bedrooms    |                  | 0        |
|          | Baths Full  |                  | 0        |
|          | Baths Half  |                  | 0        |
|          | Year Built  |                  |          |
| ALC: NO  | Туре        |                  |          |
| . Start  | Block Numbe | r                | 256      |
| Sec. 18  | Listing #   |                  | 594407   |
| Series . | Taxes       |                  | 1742.00  |

## CONTACT

Scan to see Property page.

0

0

0

256

594407

1742.00