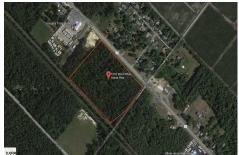

Berger Realty, Inc. 3160 Asbury Avenue Ocean City, NJ 08226 1-877-237-4371/609-399-0076 info@bergerrealty.com

PROPERTY DETAILS

1010 White Horse, Galloway Township, NJ, 08215

Price \$89,000.00

| Total Rooms  |         |
|--------------|---------|
| Bedrooms     | 0       |
| Baths Full   | 0       |
| Baths Half   | 0       |
| Year Built   |         |
| Туре         |         |
| Block Number | 256     |
| Listing #    | 594407  |
| Taxes        | 1742.00 |

# **COMMENTS**

Amazing location and opportunity to develop in Galloway Township on the Heavily Traveled White Horse Pike. Highway Commercial 2 District, this lot is zoned to build anything from restaurants, car dealerships, department stores, commercial recreation parks, personal service shops, business offices, bakeries, grocery stores, hotels, and more...this lot is full of potential! ...